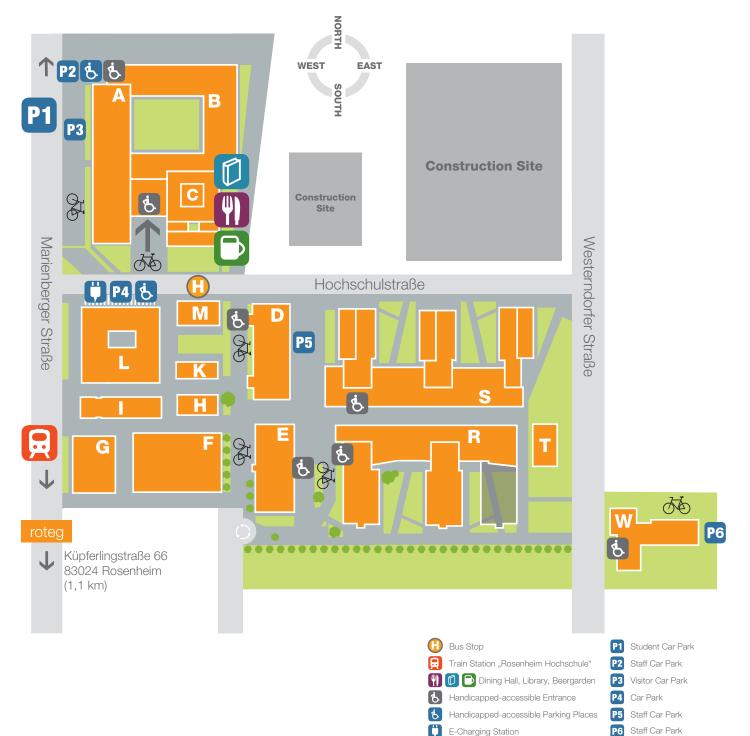

↑ Main Entrance, Porters' Lodge

- 1
- Lecture Halls, Seminar Rooms, Laboratories
- Faculty of Business Administration
- Central Student Advisory Office, Student Union
- Faculty of Applied Health and Social Sciences
- Faculty of Applied Natural Sciences and Humanities
- Center for Careers, Communication and Competence (CCC)
- В
- University Administration, Student Administration, Examinations Office. Internship Office
- Lecture Halls and Seminar Rooms
- Faculty of Computer Science
- С
- University Management, Dining Hall, Library
- D
- Laboratories and Seminar Rooms
- Faculty of Engineering
- Observatory
- Е
- Lecture Halls and Seminar Rooms, Laboratories
- Faculty of Interior Architecture, Architecture, Design
- Workplaces for Master's students

#### F-M

• Workshops, Machine Shops, Testing and Experiment Laboratory (ÜVA)

#### R

- Lecture Halls, Seminar Rooms, Laboratories
- Faculty of Engineering
- Faculty of Management and Engineering
- International Office

### S

- Lecture Halls, Seminar Rooms, Laboratories
- Computer Centre
- Family Room
- ROLIP
- DIM
- Faculty of Wood Technology and Construction

# Т

- Offices of the Faculty of Applied Health and Social Sciences
- University Administration, E-Learning Center

## W

- Academy for Professionals
- Centre for Research, Development and Technology Transfer
- Staatliche Fachschule Rosenheim

## roted

Ab Bicycle Parking Spaces

Seminar Rooms, Laboratories