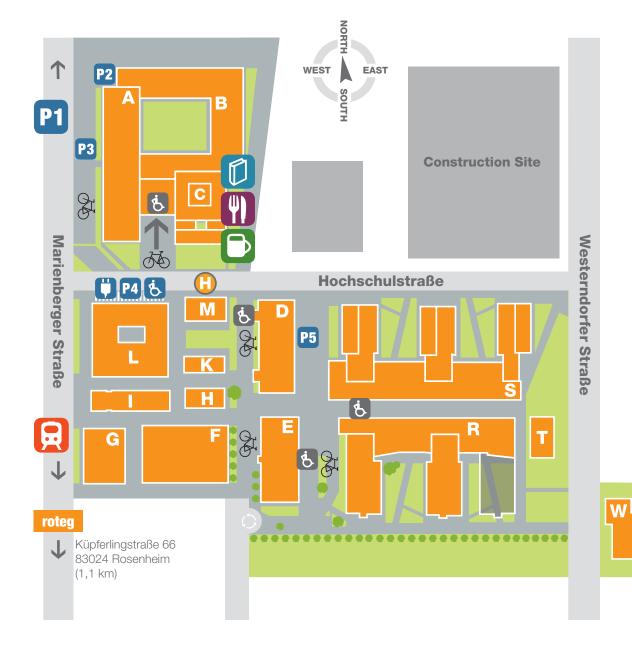

- Lecture Halls, Seminar Rooms, Laboratories
- Faculty of Business Administration
- Academic Advisory Office, Student Union
- Faculty of Applied Health and Social Sciences
- Faculty of Applied Natural Sciences and Humanities

## В

- University Administration, Student Administration, Examinations Office, Internship Office
- Lecture Halls and Seminar Rooms
- Faculty of Computer Science

# C

• University Administration, Career Service, Dining Hall, Library

- Laboratories and Seminar Rooms
- · Faculty of Engineering
- Observatory

### Е

- Lecture Halls and Seminar Rooms
- Faculty of Interior Architecture, Architecture, Design
- Workplaces for Master's students

#### F-M

• Workshops, Machine Shops, Testing and Experiment Laboratory (ÜVA)

# R

- Lecture Halls, Seminar Rooms, Laboratories
- Faculty of Engineering
- Faculty of Management and Engineering
- International Office

# S

*d* 

- Lecture Halls, Seminar Rooms, Laboratories
- Computer Centre
- Faculty of Wood Technology and Construction

# Т

• Offices of the Faculty of Applied Health and Social Sciences

## W

- Academy for Professionals
- Centre for Research, Development and Technology Transfer

• Seminar Rooms, Laboratories

Train Station "Rosenheim Hochschule"

Dining Hall, Beergarden, Library

P2 Staff Car Park P3 Visitors Car Park

P1 Students Car Park

P4 Car Park

P5 Staff Car Park

Bicycle Parking Spaces

E-Charging Station ↑ Main Entrance, Porters' Lodge